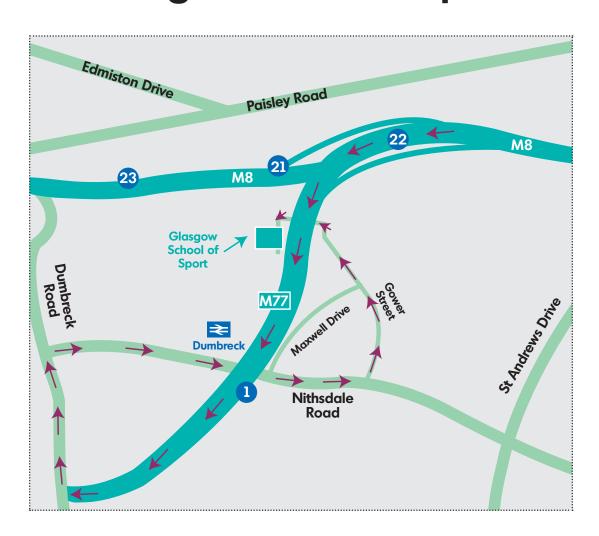

## M8 - Travelling West Bound from Kingston Bridge

From M8 Take left exit to M77 towards Ayr-Kilmarnock-Prestwick Take first left exit off the M77 to B768 to Pollokshields - Mosspark

Turn right at lights onto Dumbreck Road B769 (Haggs Castle Golf straight ahead)

Follow road straight to outskirts of Bellahouston Park and turn right at traffic lights into Nithsdale Road Left after Dumbreck train station into Maxwell Drive

First left into Gower Street (signposted Academy Business Park)

Follow road to end and turn left into Gower Terrace

With School facing you – turn left into School of Sport car park

Follow path to School of Sport Main entrance

## M8 - Travelling East Bound to Kingston Bridge

Govan / Kilmarnock Junction 24

Take Slip road and turn left at lights

Along Helen Street till roundabout

Right at Roundabout - Towards Ibrox Park

Right at roundabout and continue straight ahead until you pass over the M8

You are now on Dumbreck Road (follow directions as above)